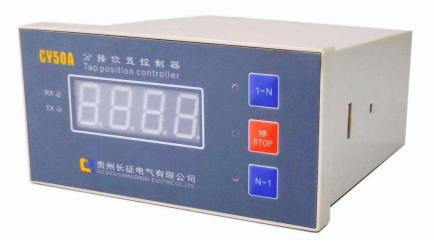

# **CY50**

# **TAP POSITIONS CONTROLLER**

# Product Introduction

CY50 tap position controller is used for remote control of tap changer and monitoring of tap position. It is mainly used with ZD electric mechanism, and its main function is to realize the communication between this controller and local ZD electric mechanism through communication cable.

### • Technical Data

1. Tap position display

- 2.1 $\rightarrow$ N, N $\rightarrow$ 1, stop command operation
- 3. Output passive BCD code

4. Remote control  $1 \rightarrow N$ ,  $N \rightarrow 1$ , stop command input port