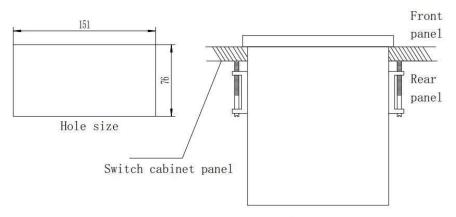

# **CY50**

# **TAP POSITIONS CONTROLLER**



# Product Introduction

CY50 tap position controller is used for remote control of tap changer and monitoring of tap position. It is mainly used with ZD electric mechanism, and its main function is to realize the communication between this controller and local ZD electric mechanism through communication cable.

#### Main functions

### • Technical Data

1. Tap position display

- 2.1 $\rightarrow$ N, N $\rightarrow$ 1, stop command operation
- 3. Output passive BCD code

4. Remote control  $1 \rightarrow N$ ,  $N \rightarrow 1$ , stop command input port

 Power supply: AC220V± 20%, 50Hz; DC220V± 10%
 Connection with electric mechanism: RS485 communication port (transmission protocol adopts MODBUS protocol)

# Installation size and method



Installation diagram